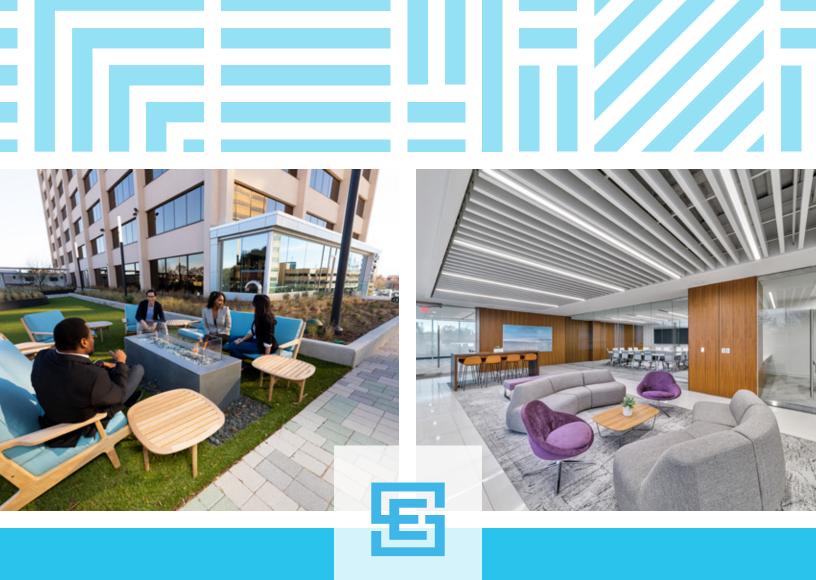

# Meeting Space

**ENERGY SQUARE | MEADOWS** 

### **Meeting Space**

Shared catering kitchen (ES1), Wi-Fi, video/web conferencing and breakout areas.

#### INDOOR/OUTDOOR LOUNGE/COURTYARD | ES3

**CAPACITY:** 200

PRICING:

\$150/Hr, \$1,000/Day

**FEATURES:** 

- Happy Hours and Private Parties
- Afternoon shade around the fire pit
- Indoor/outdoor seating areas