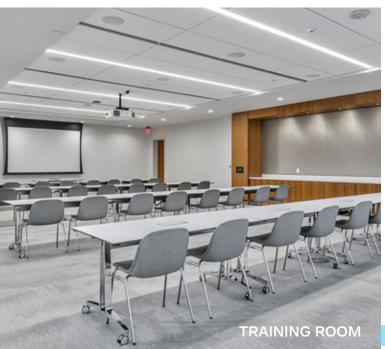

#### **TRAINING ROOM | ES1, SUITE 106**

CAPACITY:

36

PRICING:

\$50/Hr, \$400/Day

**FEATURES:** 

- Reconfigurable seating (\$100 charge without 1 week notice)
- Motorized window coverings
- Wireless microphones