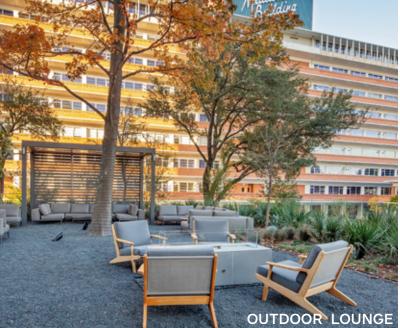

#### INDOOR/OUTDOOR LOUNGE/COURTYARD | ES3

**CAPACITY:** 200

PRICING:

\$150/Hr, \$1,000/Day

**FEATURES:** 

- Happy Hours and Private Parties
- Afternoon shade around the fire pit
- Indoor/outdoor seating areas