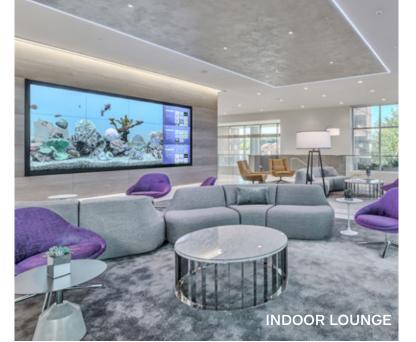

#### INDOOR/OUTDOOR LOUNGE/COURTYARD | ES3

**CAPACITY:** 200

PRICING:

\$150/Hr, \$1,000/Day

**FEATURES:** 

- Happy Hours and Private Parties
- Afternoon shade around the fire pit
- Indoor/outdoor seating areas