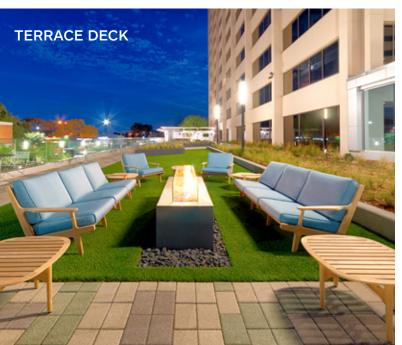

#### TERRACE DECK | ES1, 2<sup>nd</sup> FLOOR

234 **CAPACITY:** 

PRICING: \$125/Hr, \$1,000/Day

**FEATURES:** 

- Happy Hours and Private Parties
- TVs overlooking bar/serving area
- Fire pit and multiple seating areas
- Cornhole game