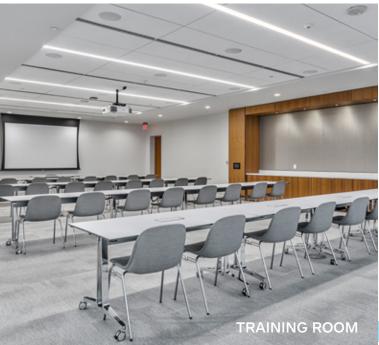

#### **TRAINING ROOM | ES1, SUITE 106**

CAPACITY:

36

PRICING:

\$50/Hr, \$400/Day

**FEATURES:** 

- Reconfigurable seating (\$100 charge without 1 week notice)
- Motorized window coverings
- Wireless microphones