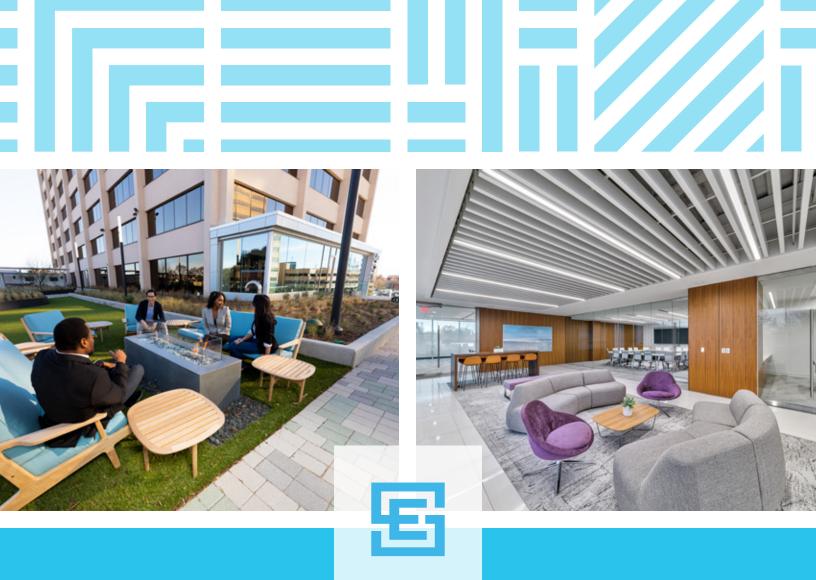

### **Meeting Space**

Shared catering kitchen (ES1), Wi-Fi, video/web conferencing and breakout areas.

#### TERRACE DECK | ES1, 2<sup>nd</sup> FLOOR

234 CAPACITY:

\$125/Hr, \$1,000/Day PRICING:

**FEATURES:** 

- Happy Hours and Private Parties
- TVs overlooking bar/serving area
- Fire pit and multiple seating areas
- Cornhole game

#### INDOOR/OUTDOOR LOUNGE/COURTYARD | ES3

**CAPACITY:** 

200

PRICING:

\$150/Hr, \$1,000/Day

**FEATURES:** 

- Happy Hours and Private Parties
- Afternoon shade around the fire pit
- Indoor/outdoor seating areas