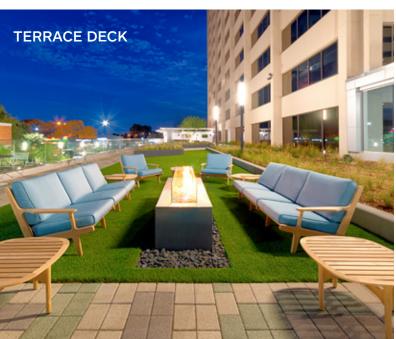

#### TERRACE DECK | ES1, 2<sup>nd</sup> FLOOR

234 CAPACITY:

\$125/Hr, \$1,000/Day PRICING:

**FEATURES:** 

- Happy Hours and Private Parties
- TVs overlooking bar/serving area
- Fire pit and multiple seating areas
- Cornhole game