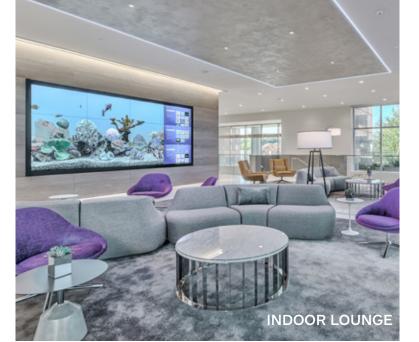

#### INDOOR/OUTDOOR LOUNGE/COURTYARD | ES3

**CAPACITY:** 

200

PRICING:

\$150/Hr, \$1,000/Day

**FEATURES:** 

- Happy Hours and Private Parties
- Afternoon shade around the fire pit
- Indoor/outdoor seating areas