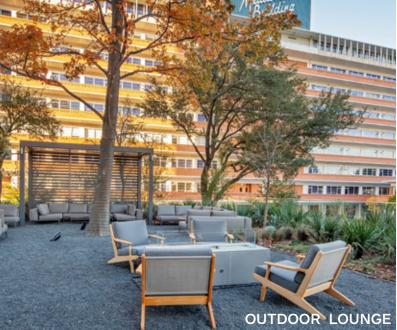

#### INDOOR/OUTDOOR LOUNGE/COURTYARD | ES3

**CAPACITY:** 

200

PRICING:

\$150/Hr, \$1,000/Day

**FEATURES:** 

- Happy Hours and Private Parties
- Afternoon shade around the fire pit
- Indoor/outdoor seating areas