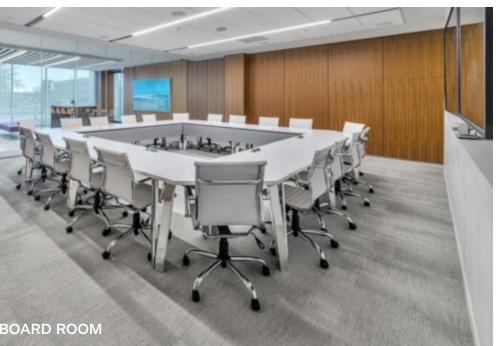

#### TRAINING ROOM | SUITE 106

| CAPACITY:                            | 36 full capacity<br>18 with 6' social distancing                                                                                                                                                                                                                                    |  |
|--------------------------------------|-------------------------------------------------------------------------------------------------------------------------------------------------------------------------------------------------------------------------------------------------------------------------------------|--|
| PRICING:                             | \$50/Hr<br>\$400/Day                                                                                                                                                                                                                                                                |  |
| FEATURES:                            | <ul> <li>Reconfigurable seating</li> <li>Enhanced AV room controls</li> <li>Motorized window coverings</li> <li>Handheld &amp; lapel wireless<br/>microphones</li> <li>Catering assistance available</li> </ul>                                                                     |  |
| BOARD ROOM   SUITE 105               |                                                                                                                                                                                                                                                                                     |  |
| CAPACITY:                            | 20 full capacity<br>6 with 6' social distancing                                                                                                                                                                                                                                     |  |
| PRICING:                             | \$43.50/Hr<br>\$350/Day                                                                                                                                                                                                                                                             |  |
| EXECUTIVE ROOM   SUITE 104           |                                                                                                                                                                                                                                                                                     |  |
| CAPACITY:                            | 14 full capacity<br>4-5 with 6' social distancing                                                                                                                                                                                                                                   |  |
| PRICING:                             | \$37.50/Hr<br>\$300/Day                                                                                                                                                                                                                                                             |  |
| TERRACE DECK   2 <sup>nd</sup> FLOOR |                                                                                                                                                                                                                                                                                     |  |
| CAPACITY:                            | 234 full capacity<br>80 with 6' social distancing                                                                                                                                                                                                                                   |  |
| PRICING:                             | \$125/Hr<br>\$1,000/Day                                                                                                                                                                                                                                                             |  |
| FEATURES:                            | <ul> <li>Happy HourS &amp; Private Parties</li> <li>Panoramic wrap-around views of<br/>the beautifully renovated campus</li> <li>TVs overlooking built-in bar and<br/>serving area</li> <li>Fire pit &amp; multiple seating areas</li> <li>Catering assistance available</li> </ul> |  |
| DISCLAIMER:                          | Tenants and visitors should follow<br>CDC guidelines and take appropriate<br>measures regarding social distancing,<br>mask wearing, group size, etc.                                                                                                                                |  |
| CONTACT:                             | Reservations can be made through<br>the Tenant Work Order System, or for<br>more information, contact the<br>management office, 214-691-1300.                                                                                                                                       |  |