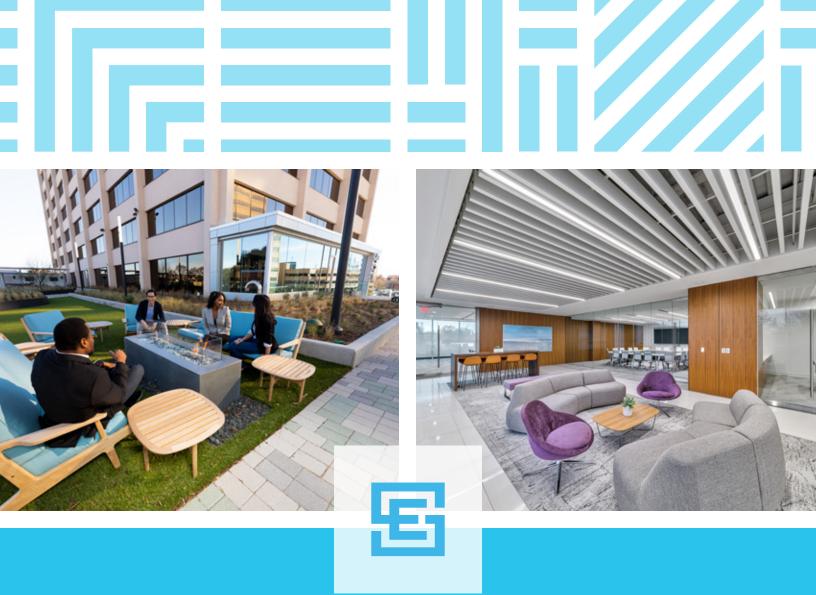

### **Energy Square**

Conference rooms at Energy Square One include a shared catering kitchen, Wi-Fi, video/web conferencing and breakout areas.

#### TRAINING ROOM | SUITE 106

| CAPACITY:                            | 36 full capacity<br>18 with 6' social distancing                                                                                                                                                                                                                                    |  |
|--------------------------------------|-------------------------------------------------------------------------------------------------------------------------------------------------------------------------------------------------------------------------------------------------------------------------------------|--|
| PRICING:                             | \$50/Hr<br>\$400/Day                                                                                                                                                                                                                                                                |  |
| FEATURES:                            | <ul> <li>Reconfigurable seating</li> <li>Enhanced AV room controls</li> <li>Motorized window coverings</li> <li>Handheld &amp; lapel wireless<br/>microphones</li> <li>Catering assistance available</li> </ul>                                                                     |  |
| BOARD ROOM   SUITE 105               |                                                                                                                                                                                                                                                                                     |  |
| CAPACITY:                            | 20 full capacity<br>6 with 6' social distancing                                                                                                                                                                                                                                     |  |
| PRICING:                             | \$43.50/Hr<br>\$350/Day                                                                                                                                                                                                                                                             |  |
| EXECUTIVE ROOM   SUITE 104           |                                                                                                                                                                                                                                                                                     |  |
| CAPACITY:                            | 14 full capacity<br>4-5 with 6' social distancing                                                                                                                                                                                                                                   |  |
| PRICING:                             | \$37.50/Hr<br>\$300/Day                                                                                                                                                                                                                                                             |  |
| TERRACE DECK   2 <sup>nd</sup> FLOOR |                                                                                                                                                                                                                                                                                     |  |
| CAPACITY:                            | 234 full capacity<br>80 with 6' social distancing                                                                                                                                                                                                                                   |  |
| PRICING:                             | \$125/Hr<br>\$1,000/Day                                                                                                                                                                                                                                                             |  |
| FEATURES:                            | <ul> <li>Happy HourS &amp; Private Parties</li> <li>Panoramic wrap-around views of<br/>the beautifully renovated campus</li> <li>TVs overlooking built-in bar and<br/>serving area</li> <li>Fire pit &amp; multiple seating areas</li> <li>Catering assistance available</li> </ul> |  |
| DISCLAIMER:                          | Tenants and visitors should follow<br>CDC guidelines and take appropriate<br>measures regarding social distancing,<br>mask wearing, group size, etc.                                                                                                                                |  |
| CONTACT:                             | Reservations can be made through<br>the Tenant Work Order System, or for<br>more information, contact the<br>management office, 214-691-1300.                                                                                                                                       |  |