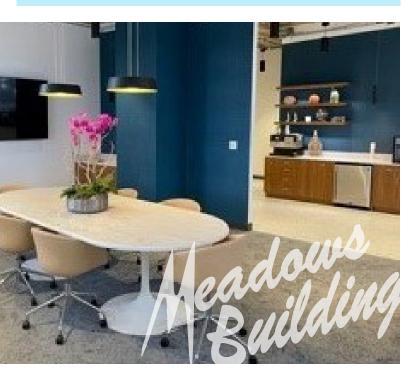

## **Meadows Building**

Conference facility includes Wi-Fi, gourmet coffee and other beverages in breakout area.

#### **CONFERENCE ROOM |** SUITE 140

| CAPACITY: | 6 full capacity<br>4-5 with 6' social distancing |
|-----------|--------------------------------------------------|
| PRICING:  | No charge                                        |