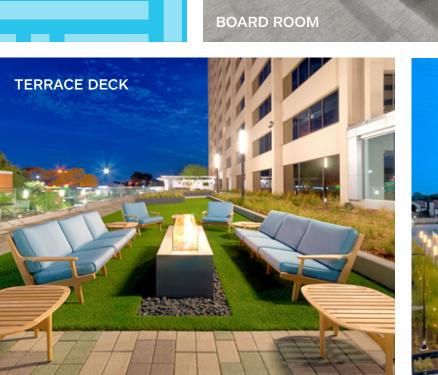

#### TRAINING ROOM | SUITE 106

| CAPACITY:                            | 36 full capacity<br>18 with 6' social distancing                                                                                                                                                                                                                                    |  |
|--------------------------------------|-------------------------------------------------------------------------------------------------------------------------------------------------------------------------------------------------------------------------------------------------------------------------------------|--|
| PRICING:                             | \$50/Hr<br>\$400/Day                                                                                                                                                                                                                                                                |  |
| FEATURES:                            | <ul> <li>Reconfigurable seating</li> <li>Enhanced AV room controls</li> <li>Motorized window coverings</li> <li>Handheld &amp; lapel wireless<br/>microphones</li> <li>Catering assistance available</li> </ul>                                                                     |  |
| BOARD ROOM   SUITE 105               |                                                                                                                                                                                                                                                                                     |  |
| CAPACITY:                            | 20 full capacity<br>6 with 6' social distancing                                                                                                                                                                                                                                     |  |
| PRICING:                             | \$43.50/Hr<br>\$350/Day                                                                                                                                                                                                                                                             |  |
| EXECUTIVE ROOM   SUITE 104           |                                                                                                                                                                                                                                                                                     |  |
| CAPACITY:                            | 14 full capacity<br>4-5 with 6' social distancing                                                                                                                                                                                                                                   |  |
| PRICING:                             | \$37.50/Hr<br>\$300/Day                                                                                                                                                                                                                                                             |  |
| TERRACE DECK   2 <sup>nd</sup> FLOOR |                                                                                                                                                                                                                                                                                     |  |
| CAPACITY:                            | 234 full capacity<br>80 with 6' social distancing                                                                                                                                                                                                                                   |  |
| PRICING:                             | \$125/Hr<br>\$1,000/Day                                                                                                                                                                                                                                                             |  |
| FEATURES:                            | <ul> <li>Happy HourS &amp; Private Parties</li> <li>Panoramic wrap-around views of<br/>the beautifully renovated campus</li> <li>TVs overlooking built-in bar and<br/>serving area</li> <li>Fire pit &amp; multiple seating areas</li> <li>Catering assistance available</li> </ul> |  |
| DISCLAIMER:                          | Tenants and visitors should follow<br>CDC guidelines and take appropriate<br>measures regarding social distancing,<br>mask wearing, group size, etc.                                                                                                                                |  |
| CONTACT:                             | Reservations can be made through<br>the Tenant Work Order System, or for<br>more information, contact the<br>management office, 214-691-1300.                                                                                                                                       |  |