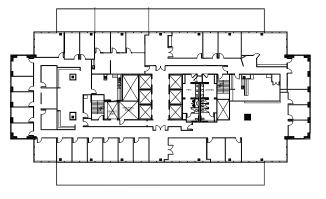

3 FULL FLOORS AVAILABLE AT ENERGY SQUARE 3

16th Floor | 14,872 SF

14th Floor | 18,861 SF

15th Floor | 19,706 SF WHITEBOXED