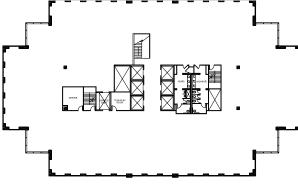

3 FULL FLOORS AVAILABLE AT ENERGY SQUARE 3

16th Floor | 14,872 SF

14th Floor | 18,861 SF

15th Floor | 19,706 SF WHITEBOXED