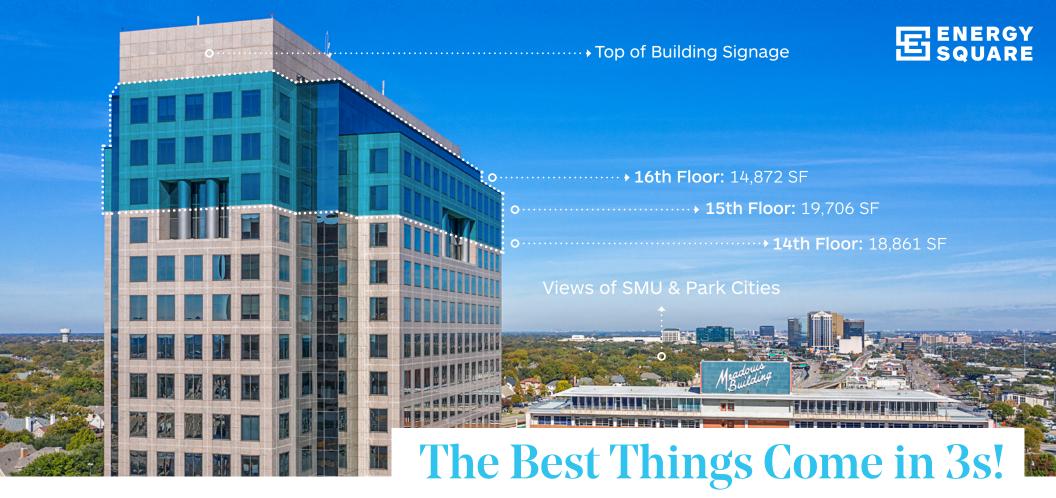

3 FULL FLOORS AVAILABLE AT ENERGY SQUARE 3

16th Floor | 14,872 SF

14th Floor | 18,861 SF

15th Floor | 19,706 SF WHITEBOXED