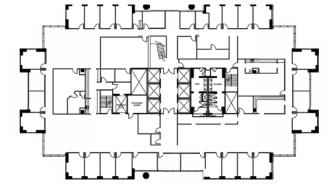

3 FULL FLOORS AVAILABLE AT ENERGY SQUARE 3

16th Floor | 14,872 SF

14th Floor | 18,861 SF

15th Floor | 19,706 SF WHITEBOXED